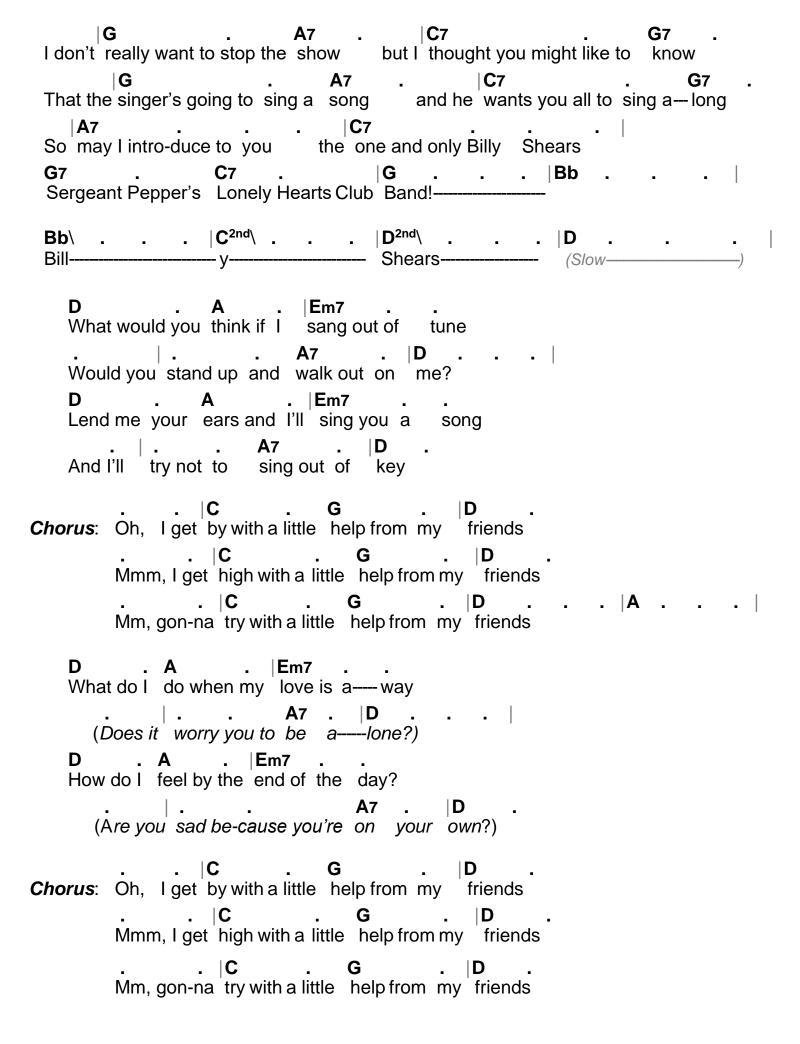

## Sgt. Pepper's Lonely Hearts Club Band/With a Little Help From My Friends (key of D)

by Paul McCartney and John Lennon (1967)

```
(Do you- need---- a---ny-----bo----dy?)
  Bridae:
                               C . |G
                  I need some-body to love
             . . | Bm . . . | E7 . (Could it-- be----- a---ny----bo----dy?)
                                         ∣G
                  I want some-body to love
            . A . ∣Em7
   (Would you be-lieve in a love at first sight?)
                      . A7
       Yes I'm certain that it happens all the time
                  A . | Em7
   (What do you see when you turn out the light?)
            | . . . A7 . | D
       I can't tell you but I know it's mine
               . |C
Chorus: Oh, I get by with a little help from my friends
         Mmm, get high with a little help from my friends
                                 G
         Oh, gon-na try with a little help from my friends
             . . |Bm . . . |E7 . (Do you- need---- a---ny----bo----dy?)
  Bridge:
                               C . |G
                  I just need someone to love
                    . |Bm . . . |E7
             (Could it-- be----- a---ny-----bo----dy?)
                  I want some-body to love
                                G
Chorus: Oh, I get by with a little help from my friends
                 . |C
                                  G
        Mm, gon-na try with a little help from my friends
        Oh, I get high with a little help from my friends
        Yes I get by with a little help from my friends
                                       . . | C<sup>2nd</sup> .
        With a little help from my friends-
```