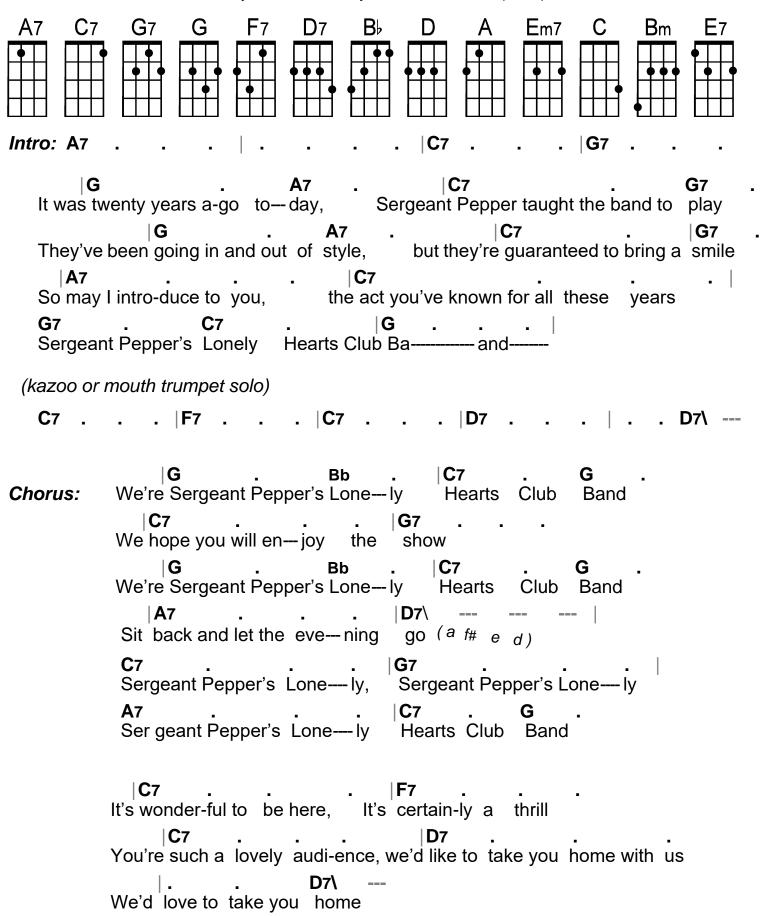

## Sgt. Pepper's Lonely Hearts Club Band/With a Little Help From My Friends (key of D)

by Paul McCartney and John Lennon (1967)

```
(Do you- need---- a---ny-----bo----dy?)
  Bridae:
                               C . |G
                  I need some-body to love
             . . | Bm . . . | E7 . (Could it-- be----- a---ny----bo----dy?)
                                         ∣G
                  I want some-body to love
            . A . ∣Em7
   (Would you be-lieve in a love at first sight?)
                      . A7
       Yes I'm certain that it happens all the time
                  A . | Em7
   (What do you see when you turn out the light?)
            | . . . A7 . | D
       I can't tell you but I know it's mine
               . |C
Chorus: Oh, I get by with a little help from my friends
         Mmm, get high with a little help from my friends
                                 G
         Oh, gon-na try with a little help from my friends
             . . |Bm . . . |E7 . (Do you- need---- a---ny----bo----dy?)
  Bridge:
                               C . |G
                  I just need someone to love
                    . |Bm . . . |E7
             (Could it-- be----- a---ny-----bo----dy?)
                  I want some-body to love
                                G
Chorus: Oh, I get by with a little help from my friends
                 . |C
                                  G
        Mm, gon-na try with a little help from my friends
        Oh, I get high with a little help from my friends
        Yes I get by with a little help from my friends
                                       . . | C<sup>2nd</sup> .
        With a little help from my friends-
```